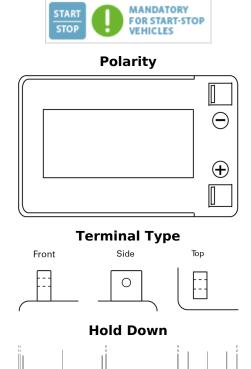

## **Start-Stop Auxiliary FK143**

| Part number                    | FK143         |
|--------------------------------|---------------|
| Technology                     | AGM           |
| EAN/GTIN                       | 3661024046466 |
| Voltage                        | 12 V          |
| Capacity                       | 14.0 Ah       |
| CCA                            | 80 A          |
| Length                         | 150 mm        |
| Width                          | 100 mm        |
| Height                         | 100 mm        |
| Box size                       | C76           |
| Polarity                       | ETN 3         |
| Terminal Type                  | Screwed/Lug   |
| Hold Down                      | В0            |
| Weights (subject of variation) | 4.20 kg       |