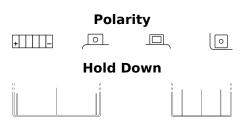

## Start-Stop Auxiliary FK131

|  | MANDATORY<br>FOR START-STOP<br>VEHICLES |
|--|-----------------------------------------|
|--|-----------------------------------------|

| Part number                    | FK131         |
|--------------------------------|---------------|
| Technology                     | AGM           |
| EAN/GTIN                       | 3661024046459 |
| Voltage                        | 12 V          |
| Capacity                       | 13.0 Ah       |
| CCA                            | 200 A         |
| Length                         | 150 mm        |
| Width                          | 90 mm         |
| Height                         | 145 mm        |
| Box size                       | C56           |
| Polarity                       | ETN 1         |
| Terminal Type                  | M04           |
| Hold Down                      | B0            |
| Weights (subject of variation) | 4.50 kg       |