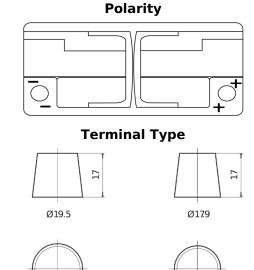

## **AGM FK1060**

| Part number                    | FK1060        |
|--------------------------------|---------------|
| Technology                     | AGM           |
| EAN/GTIN                       | 3661024047432 |
| Voltage                        | 12 V          |
| Capacity                       | 106.0 Ah      |
| CCA                            | 950 A         |
| Length                         | 392 mm        |
| Width                          | 175 mm        |
| Height                         | 190 mm        |
| Box size                       | L06           |
| Polarity                       | ETN 0         |
| Terminal Type                  | EN taper post |
| Hold Down                      | B13           |
| Weights (subject of variation) | 29.00 kg      |

## PositiveTerminal Hold Down 5 notches

Design, features and specifications are subject to change without notice. We disclaim any representation or warranty, express or implied, concerning the data or recommendations, and in no event shall be liable for any loss or damage claimed to have arisen as a result. Some products may not be available in your local market.