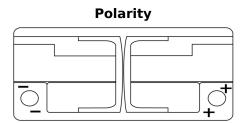

## **AGM FK1050**

| Part number                    | FK1050        |
|--------------------------------|---------------|
| Technology                     | AGM           |
| EAN/GTIN                       | 3661024046299 |
| Voltage                        | 12 V          |
| Capacity                       | 105.0 Ah      |
| CCA                            | 950 A         |
| Length                         | 392 mm        |
| Width                          | 175 mm        |
| Height                         | 190 mm        |
| Box size                       | L06           |
| Polarity                       | ETN 0         |
| Terminal Type                  | EN taper post |
| Hold Down                      | B13           |
| Weights (subject of variation) | 29.00 kg      |