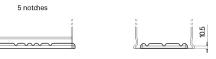

## **AGM FK1050**

| Part number                    | FK1050        |
|--------------------------------|---------------|
| Technology                     | AGM           |
| EAN/GTIN                       | 3661024046299 |
| Voltage                        | 12 V          |
| Capacity                       | 105.0 Ah      |
| CCA                            | 950 A         |
| Length                         | 392 mm        |
| Width                          | 175 mm        |
| Height                         | 190 mm        |
| Box size                       | L06           |
| Polarity                       | ETN 0         |
| Terminal Type                  | EN taper post |
| Hold Down                      | B13           |
| Weights (subject of variation) | 29.00 kg      |