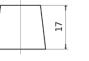

## **Terminal Type**

Ø19.5

 $\bigcirc$ 

Ø17.9

17

PositiveTerminal

NegativeTerminal

Hold Down