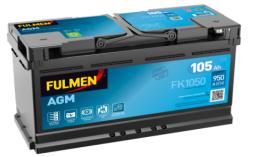

## **AGM FK1050**

| Part number                    | FK1050        |
|--------------------------------|---------------|
| Technology                     | AGM           |
| EAN/GTIN                       | 3661024046299 |
| Voltage                        | 12 V          |
| Capacity                       | 105.0 Ah      |
| CCA                            | 950 A         |
| Length                         | 392 mm        |
| Width                          | 175 mm        |
| Height                         | 190 mm        |
| Box size                       | L06           |
| Polarity                       | ETN 0         |
| Terminal Type                  | EN taper post |
| Hold Down                      | B13           |
| Weights (subject of variation) | 29.00 kg      |