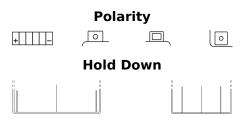

## Start-Stop Auxiliary FK091

| Part number                    | FK091         |
|--------------------------------|---------------|
| Technology                     | AGM           |
| EAN/GTIN                       | 3661024046336 |
| Voltage                        | 12 V          |
| Capacity                       | 9.0 Ah        |
| CCA                            | 120 A         |
| Length                         | 150 mm        |
| Width                          | 90 mm         |
| Height                         | 105 mm        |
| Box size                       | C54           |
| Polarity                       | ETN 1         |
| Terminal Type                  | M12           |
| Hold Down                      | В0            |
| Weights (subject of variation) | 3.10 kg       |