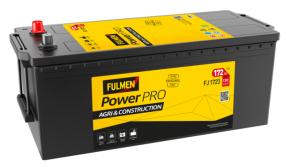

## PowerPRO Agri&Construction FJ1723

| Part number                    | FJ1723        |
|--------------------------------|---------------|
| Technology                     | Flooded       |
| EAN/GTIN                       | 3661024046602 |
| Voltage                        | 12 V          |
| Capacity                       | 172.0 Ah      |
| CCA                            | 1390 A        |
| Length                         | 513 mm        |
| Width                          | 223 mm        |
| Height                         | 223 mm        |
| Box size                       | D05           |
| Polarity                       | ETN 3         |
| Terminal Type                  | EN taper post |
| Hold Down                      | В0            |
| Weights (subject of variation) | 48.80 kg      |