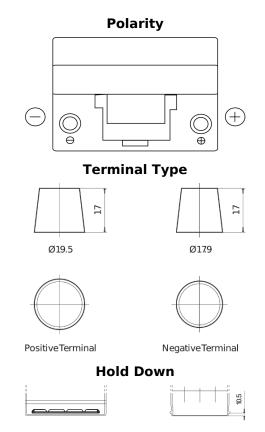

## Standard FC904

| Part number                    | FC904         |
|--------------------------------|---------------|
| Technology                     | Flooded       |
| EAN/GTIN                       | 3661024044752 |
| Voltage                        | 12 V          |
| Capacity                       | 90.0 Ah       |
| CCA                            | 680 A         |
| Length                         | 306 mm        |
| Width                          | 173 mm        |
| Height                         | 222 mm        |
| Box size                       | D31           |
| Polarity                       | ETN 0         |
| Terminal Type                  | EN taper post |
| Hold Down                      | Korean B1     |
| Weights (subject of variation) | 19.90 kg      |