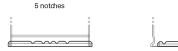

## Standard FC542

| Part number                    | FC542         |
|--------------------------------|---------------|
| Technology                     | Flooded       |
| EAN/GTIN                       | 3661024044851 |
| Voltage                        | 12 V          |
| Capacity                       | 54.0 Ah       |
| CCA                            | 500 A         |
| Length                         | 242 mm        |
| Width                          | 175 mm        |
| Height                         | 175 mm        |
| Box size                       | LB2           |
| Polarity                       | ETN 0         |
| Terminal Type                  | EN taper post |
| Hold Down                      | B13           |
| Weights (subject of variation) | 12.90 kg      |

## **Hold Down**

Design, features and specifications are subject to change without notice. We disclaim any representation or warranty, express or implied, concerning the data or recommendations, and in no event shall be liable for any loss or damage claimed to have arisen as a result. Some products may not be available in your local market.