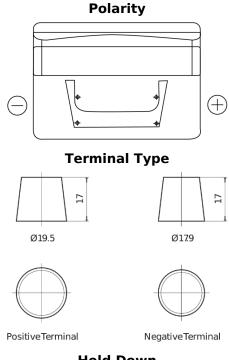

## Standard FC542

| Part number                    | FC542         |
|--------------------------------|---------------|
| Technology                     | Flooded       |
| EAN/GTIN                       | 3661024044851 |
| Voltage                        | 12 V          |
| Capacity                       | 54.0 Ah       |
| CCA                            | 500 A         |
| Length                         | 242 mm        |
| Width                          | 175 mm        |
| Height                         | 175 mm        |
| Box size                       | LB2           |
| Polarity                       | ETN 0         |
| Terminal Type                  | EN taper post |
| Hold Down                      | B13           |
| Weights (subject of variation) | 12.90 kg      |