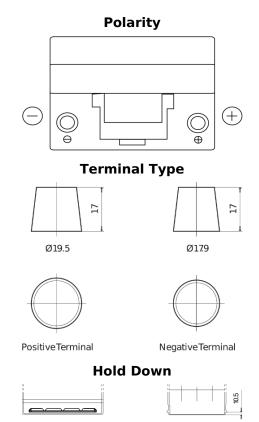

## Formula FB954

| Part number                    | FB954         |
|--------------------------------|---------------|
| Technology                     | Flooded       |
| EAN/GTIN                       | 3661024044455 |
| Voltage                        | 12 V          |
| Capacity                       | 95.0 Ah       |
| CCA                            | 760 A         |
| Length                         | 306 mm        |
| Width                          | 173 mm        |
| Height                         | 222 mm        |
| Box size                       | D31           |
| Polarity                       | ETN 0         |
| Terminal Type                  | EN taper post |
| Hold Down                      | Korean B1     |
| Weights (subject of variation) | 20.60 kg      |