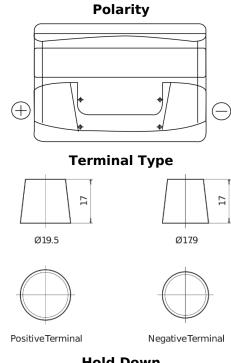

## Formula FB741

| Part number                    | FB741         |
|--------------------------------|---------------|
| Technology                     | Flooded       |
| EAN/GTIN                       | 3661024044561 |
| Voltage                        | 12 V          |
| Capacity                       | 74.0 Ah       |
| CCA                            | 680 A         |
| Length                         | 278 mm        |
| Width                          | 175 mm        |
| Height                         | 190 mm        |
| Box size                       | L03           |
| Polarity                       | ETN 1         |
| Terminal Type                  | EN taper post |
| Hold Down                      | B13           |
| Weights (subject of variation) | 16.60 kg      |