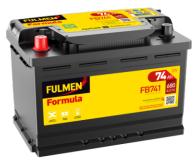

## Formula FB741

| Part number                    | FB741         |
|--------------------------------|---------------|
| Technology                     | Flooded       |
| EAN/GTIN                       | 3661024044561 |
| Voltage                        | 12 V          |
| Capacity                       | 74.0 Ah       |
| CCA                            | 680 A         |
| Length                         | 278 mm        |
| Width                          | 175 mm        |
| Height                         | 190 mm        |
| Box size                       | L03           |
| Polarity                       | ETN 1         |
| Terminal Type                  | EN taper post |
| Hold Down                      | B13           |
| Weights (subject of variation) | 16.60 kg      |