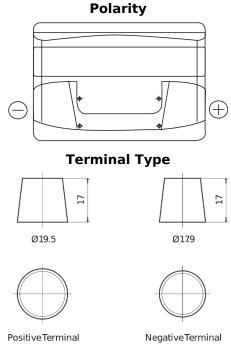

## Formula FB740

| Part number                    | FB740         |
|--------------------------------|---------------|
| Technology                     | Flooded       |
| EAN/GTIN                       | 3661024044554 |
| Voltage                        | 12 V          |
| Capacity                       | 74.0 Ah       |
| CCA                            | 680 A         |
| Length                         | 278 mm        |
| Width                          | 175 mm        |
| Height                         | 190 mm        |
| Box size                       | L03           |
| Polarity                       | ETN 0         |
| Terminal Type                  | EN taper post |
| Hold Down                      | B13           |
| Weights (subject of variation) | 16.60 kg      |