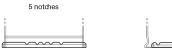

## Formula FB712

| Part number                    | FB712         |
|--------------------------------|---------------|
| Technology                     | Flooded       |
| EAN/GTIN                       | 3661024044646 |
| Voltage                        | 12 V          |
| Capacity                       | 71.0 Ah       |
| CCA                            | 670 A         |
| Length                         | 278 mm        |
| Width                          | 175 mm        |
| Height                         | 175 mm        |
| Box size                       | LB3           |
| Polarity                       | ETN 0         |
| Terminal Type                  | EN taper post |
| Hold Down                      | B13           |
| Weights (subject of variation) | 15.30 kg      |

## **Hold Down**

Design, features and specifications are subject to change without notice. We disclaim any representation or warranty, express or implied, concerning the data or recommendations, and in no event shall be liable for any loss or damage claimed to have arisen as a result. Some products may not be available in your local market.