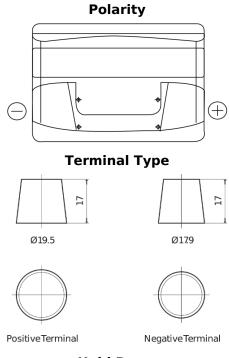

## Formula FB712

| Part number                    | FB712         |
|--------------------------------|---------------|
| Technology                     | Flooded       |
| EAN/GTIN                       | 3661024044646 |
| Voltage                        | 12 V          |
| Capacity                       | 71.0 Ah       |
| CCA                            | 670 A         |
| Length                         | 278 mm        |
| Width                          | 175 mm        |
| Height                         | 175 mm        |
| Box size                       | LB3           |
| Polarity                       | ETN 0         |
| Terminal Type                  | EN taper post |
| Hold Down                      | B13           |
| Weights (subject of variation) | 15.30 kg      |