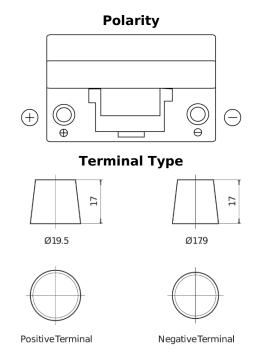

## Formula FB705

| Part number                    | FB705         |
|--------------------------------|---------------|
| Technology                     | Flooded       |
| EAN/GTIN                       | 3661024044448 |
| Voltage                        | 12 V          |
| Capacity                       | 70.0 Ah       |
| CCA                            | 540 A         |
| Length                         | 270 mm        |
| Width                          | 173 mm        |
| Height                         | 222 mm        |
| Box size                       | D26           |
| Polarity                       | ETN 1         |
| Terminal Type                  | EN taper post |
| Hold Down                      | Korean B1+B6  |
| Weights (subject of variation) | 16.10 kg      |