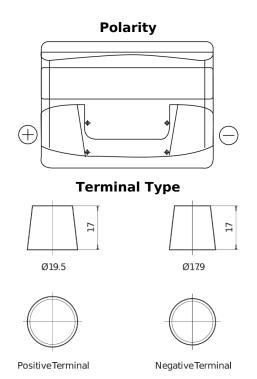

## Formula FB621

| Part number                    | FB621         |
|--------------------------------|---------------|
| Technology                     | Flooded       |
| EAN/GTIN                       | 3661024044547 |
| Voltage                        | 12 V          |
| Capacity                       | 62.0 Ah       |
| CCA                            | 540 A         |
| Length                         | 242 mm        |
| Width                          | 175 mm        |
| Height                         | 190 mm        |
| Box size                       | L02           |
| Polarity                       | ETN 1         |
| Terminal Type                  | EN taper post |
| Hold Down                      | B13           |
| Weights (subject of variation) | 14.20 kg      |
|                                |               |

**Hold Down** 

5 notches

Design, features and specifications are subject to change without notice. We disclaim any representation or warranty, express or implied, concerning the data or recommendations, and in no event shall be liable for any loss or damage claimed to have arisen as a result. Some products may not be available in your local market.