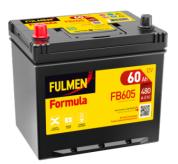

## Formula FB605

|  | Part number                    | FB605         |
|--|--------------------------------|---------------|
|  | Technology                     | Flooded       |
|  | EAN/GTIN                       | 3661024044424 |
|  | Voltage                        | 12 V          |
|  | Capacity                       | 60.0 Ah       |
|  | CCA                            | 480 A         |
|  | Length                         | 230 mm        |
|  | Width                          | 173 mm        |
|  | Height                         | 222 mm        |
|  | Box size                       | D23           |
|  | Polarity                       | ETN 1         |
|  | Terminal Type                  | EN taper post |
|  | Hold Down                      | Korean B1     |
|  | Weights (subject of variation) | 14.60 kg      |
|  |                                |               |