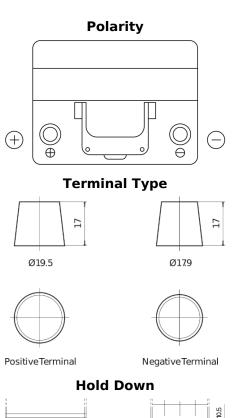

## Formula FB605

|  | Part number                    | FB605         |
|--|--------------------------------|---------------|
|  | Technology                     | Flooded       |
|  | EAN/GTIN                       | 3661024044424 |
|  | Voltage                        | 12 V          |
|  | Capacity                       | 60.0 Ah       |
|  | CCA                            | 480 A         |
|  | Length                         | 230 mm        |
|  | Width                          | 173 mm        |
|  | Height                         | 222 mm        |
|  | Box size                       | D23           |
|  | Polarity                       | ETN 1         |
|  | Terminal Type                  | EN taper post |
|  | Hold Down                      | Korean B1     |
|  | Weights (subject of variation) | 14.60 kg      |
|  |                                |               |