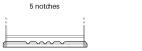

## Formula FB602

| Part number                    | FB602         |
|--------------------------------|---------------|
| Technology                     | Flooded       |
| EAN/GTIN                       | 3661024044639 |
| Voltage                        | 12 V          |
| Capacity                       | 60.0 Ah       |
| CCA                            | 540 A         |
| Length                         | 242 mm        |
| Width                          | 175 mm        |
| Height                         | 175 mm        |
| Box size                       | LB2           |
| Polarity                       | ETN 0         |
| Terminal Type                  | EN taper post |
| Hold Down                      | B13           |
| Weights (subject of variation) | 12.90 kg      |