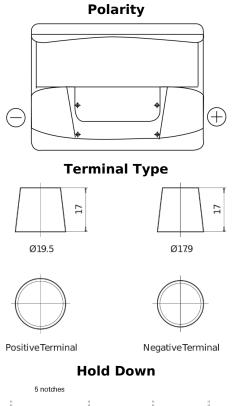

## Formula FB602

| Part number                    | FB602         |
|--------------------------------|---------------|
| Technology                     | Flooded       |
| EAN/GTIN                       | 3661024044639 |
| Voltage                        | 12 V          |
| Capacity                       | 60.0 Ah       |
| CCA                            | 540 A         |
| Length                         | 242 mm        |
| Width                          | 175 mm        |
| Height                         | 175 mm        |
| Box size                       | LB2           |
| Polarity                       | ETN 0         |
| Terminal Type                  | EN taper post |
| Hold Down                      | B13           |
| Weights (subject of variation) | 12.90 kg      |