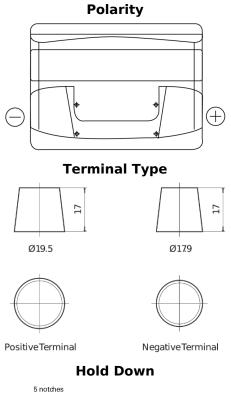

## Formula FB500

| Part number                    | FB500         |
|--------------------------------|---------------|
| Technology                     | Flooded       |
| EAN/GTIN                       | 3661024044516 |
| Voltage                        | 12 V          |
| Capacity                       | 50.0 Ah       |
| CCA                            | 450 A         |
| Length                         | 207 mm        |
| Width                          | 175 mm        |
| Height                         | 190 mm        |
| Box size                       | L01           |
| Polarity                       | ETN 0         |
| Terminal Type                  | EN taper post |
| Hold Down                      | B13           |
| Weights (subject of variation) | 12.20 kg      |