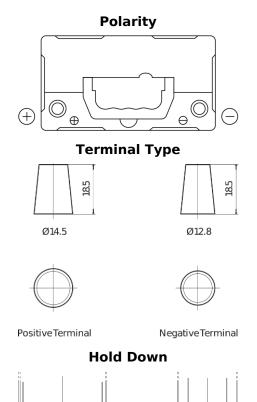

## Formula FB457

| Part number                    | FB457          |
|--------------------------------|----------------|
| Technology                     | Flooded        |
| EAN/GTIN                       | 3661024044363  |
| Voltage                        | 12 V           |
| Capacity                       | 45.0 Ah        |
| CCA                            | 330 A          |
| Length                         | 237 mm         |
| Width                          | 127 mm         |
| Height                         | 227 mm         |
| Box size                       | B24            |
| Polarity                       | ETN 1          |
| Terminal Type                  | JIS taper post |
| Hold Down                      | В0             |
| Weights (subject of variation) | 11.40 kg       |