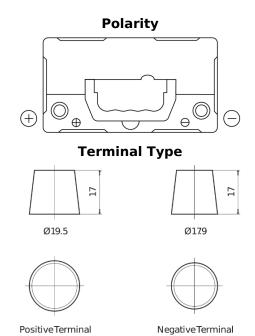

## Formula FB455

| Part number                    | FB455         |
|--------------------------------|---------------|
| Technology                     | Flooded       |
| EAN/GTIN                       | 3661024044387 |
| Voltage                        | 12 V          |
| Capacity                       | 45.0 Ah       |
| CCA                            | 330 A         |
| Length                         | 237 mm        |
| Width                          | 127 mm        |
| Height                         | 227 mm        |
| Box size                       | B24           |
| Polarity                       | ETN 1         |
| Terminal Type                  | EN taper post |
| Hold Down                      | В0            |
| Weights (subject of variation) | 11.40 kg      |