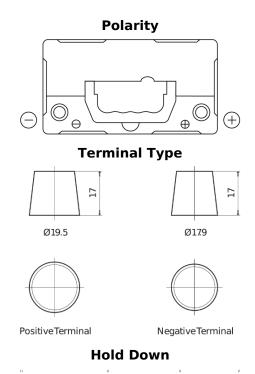

## Formula FB454

| Part number                    | FB454         |
|--------------------------------|---------------|
| Technology                     | Flooded       |
| EAN/GTIN                       | 3661024044370 |
| Voltage                        | 12 V          |
| Capacity                       | 45.0 Ah       |
| CCA                            | 330 A         |
| Length                         | 237 mm        |
| Width                          | 127 mm        |
| Height                         | 227 mm        |
| Box size                       | B24           |
| Polarity                       | ETN 0         |
| Terminal Type                  | EN taper post |
| Hold Down                      | В0            |
| Weights (subject of variation) | 11.40 kg      |