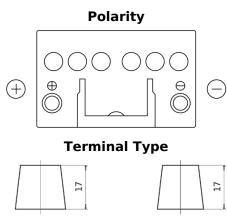

## Formula FB451

| Part number                    | FB451         |
|--------------------------------|---------------|
| Technology                     | Flooded       |
| EAN/GTIN                       | 3661024044486 |
| Voltage                        | 12 V          |
| Capacity                       | 45.0 Ah       |
| CCA                            | 330 A         |
| Length                         | 220 mm        |
| Width                          | 135 mm        |
| Height                         | 225 mm        |
| Box size                       | E02           |
| Polarity                       | ETN 1         |
| Terminal Type                  | EN taper post |
| Hold Down                      | B1            |
| Weights (subject of variation) | 12.50 kg      |