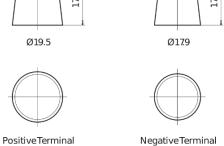

## Formula FB451

| Part number                    | FB451         |
|--------------------------------|---------------|
| Technology                     | Flooded       |
| EAN/GTIN                       | 3661024044486 |
| Voltage                        | 12 V          |
| Capacity                       | 45.0 Ah       |
| CCA                            | 330 A         |
| Length                         | 220 mm        |
| Width                          | 135 mm        |
| Height                         | 225 mm        |
| Box size                       | E02           |
| Polarity                       | ETN 1         |
| Terminal Type                  | EN taper post |
| Hold Down                      | B1            |
| Weights (subject of variation) | 12.50 kg      |