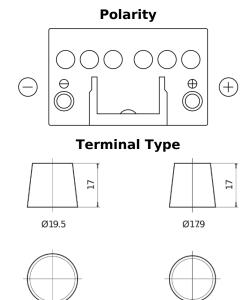

## Formula FB450

| Part number                    | FB450         |
|--------------------------------|---------------|
| Technology                     | Flooded       |
| EAN/GTIN                       | 3661024044493 |
| Voltage                        | 12 V          |
| Capacity                       | 45.0 Ah       |
| CCA                            | 330 A         |
| Length                         | 220 mm        |
| Width                          | 135 mm        |
| Height                         | 225 mm        |
| Box size                       | E02           |
| Polarity                       | ETN 0         |
| Terminal Type                  | EN taper post |
| Hold Down                      | B1            |
| Weights (subject of variation) | 12.50 kg      |

## Hold Down 3 notches

NegativeTerminal

PositiveTerminal

Design, features and specifications are subject to change without notice. We disclaim any representation or warranty, express or implied, concerning the data or recommendations, and in no event shall be liable for any loss or damage claimed to have arisen as a result. Some products may not be available in your local market.