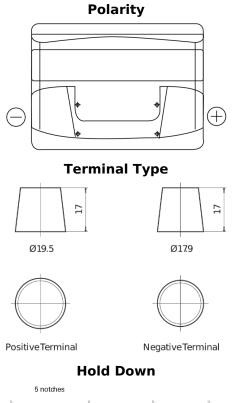

## Formula FB442

| Part number                    | FB442         |
|--------------------------------|---------------|
| Technology                     | Flooded       |
| EAN/GTIN                       | 3661024044608 |
| Voltage                        | 12 V          |
| Capacity                       | 44.0 Ah       |
| CCA                            | 420 A         |
| Length                         | 207 mm        |
| Width                          | 175 mm        |
| Height                         | 175 mm        |
| Box size                       | LB1           |
| Polarity                       | ETN 0         |
| Terminal Type                  | EN taper post |
| Hold Down                      | B13           |
| Weights (subject of variation) | 10.60 kg      |