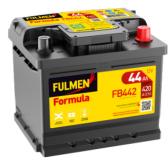

## Formula FB442

| Part number                    | FB442         |
|--------------------------------|---------------|
| Technology                     | Flooded       |
| EAN/GTIN                       | 3661024044608 |
| Voltage                        | 12 V          |
| Capacity                       | 44.0 Ah       |
| CCA                            | 420 A         |
| Length                         | 207 mm        |
| Width                          | 175 mm        |
| Height                         | 175 mm        |
| Box size                       | LB1           |
| Polarity                       | ETN 0         |
| Terminal Type                  | EN taper post |
| Hold Down                      | B13           |
| Weights (subject of variation) | 10.60 kg      |