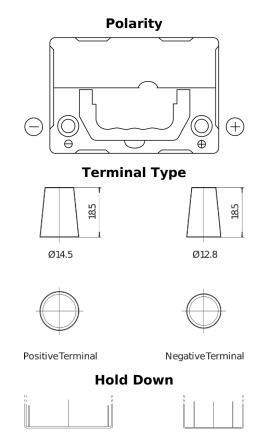

## Formula FB356

| Part number                    | FB356          |
|--------------------------------|----------------|
| Technology                     | Flooded        |
| EAN/GTIN                       | 3661024044332  |
| Voltage                        | 12 V           |
| Capacity                       | 35.0 Ah        |
| CCA                            | 240 A          |
| Length                         | 187 mm         |
| Width                          | 127 mm         |
| Height                         | 220 mm         |
| Box size                       | B19            |
| Polarity                       | ETN 0          |
| Terminal Type                  | JIS taper post |
| Hold Down                      | B0             |
| Weights (subject of variation) | 8.90 kg        |