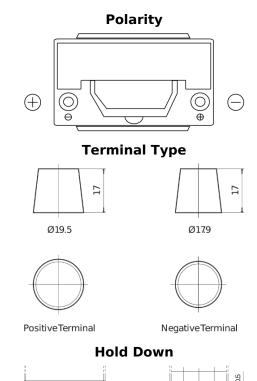

## Formula Xtreme FA954

| Part number                    | FA954         |
|--------------------------------|---------------|
| Technology                     | Flooded       |
| EAN/GTIN                       | 3661024044189 |
| Voltage                        | 12 V          |
| Capacity                       | 95.0 Ah       |
| CCA                            | 800 A         |
| Length                         | 306 mm        |
| Width                          | 173 mm        |
| Height                         | 222 mm        |
| Box size                       | D31           |
| Polarity                       | ETN 0         |
| Terminal Type                  | EN taper post |
| Hold Down                      | Korean B1     |
| Weights (subject of variation) | 21.40 kg      |