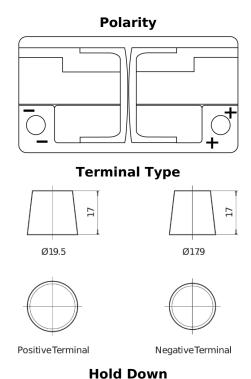

## Formula Xtreme FA900

| Part number                    | FA900         |
|--------------------------------|---------------|
| Technology                     | Flooded       |
| EAN/GTIN                       | 3661024046251 |
| Voltage                        | 12 V          |
| Capacity                       | 90.0 Ah       |
| CCA                            | 720 A         |
| Length                         | 315 mm        |
| Width                          | 175 mm        |
| Height                         | 190 mm        |
| Box size                       | L04           |
| Polarity                       | ETN 0         |
| Terminal Type                  | EN taper post |
| Hold Down                      | B13           |
| Weights (subject of variation) | 19.70 kg      |