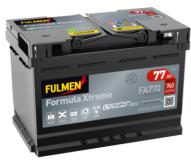

## Formula Xtreme FA770

| Part number                    | FA770         |
|--------------------------------|---------------|
| Technology                     | Flooded       |
| EAN/GTIN                       | 3661024044240 |
| Voltage                        | 12 V          |
| Capacity                       | 77.0 Ah       |
| CCA                            | 760 A         |
| Length                         | 278 mm        |
| Width                          | 175 mm        |
| Height                         | 190 mm        |
| Box size                       | L03           |
| Polarity                       | ETN 0         |
| Terminal Type                  | EN taper post |
| Hold Down                      | B13           |
| Weights (subject of variation) | 17.50 kg      |