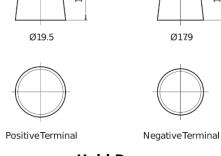

| Part number                    | FA770         |
|--------------------------------|---------------|
| Technology                     | Flooded       |
| EAN/GTIN                       | 3661024044240 |
| Voltage                        | 12 V          |
| Capacity                       | 77.0 Ah       |
| CCA                            | 760 A         |
| Length                         | 278 mm        |
| Width                          | 175 mm        |
| Height                         | 190 mm        |
| Box size                       | L03           |
| Polarity                       | ETN 0         |
| Terminal Type                  | EN taper post |
| Hold Down                      | B13           |
| Weights (subject of variation) | 17.50 kg      |

## Polarity Terminal Type Ø19.5



## **Hold Down**



Design, features and specifications are subject to change without notice. We disclaim any representation or warranty, express or implied, concerning the data or recommendations, and in no event shall be liable for any loss or damage claimed to have arisen as a result. Some products may not be available in your local market.