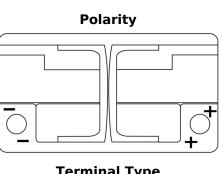

#### **Terminal Type**

Ø19.5

PositiveTerminal

Ø179

17

NegativeTerminal

**Hold Down** 

| 5 notd | les |      |
|--------|-----|------|
|        |     | 10.5 |