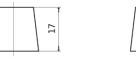

#### **Terminal Type**

Ø19.5

PositiveTerminal

Ø179

17

NegativeTerminal

**Hold Down** 

| 5 notd | les |      |
|--------|-----|------|
|        |     | 10.5 |