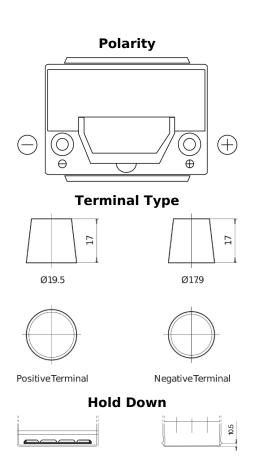

## Formula Xtreme FA654

| Part number         | FA654         |
|---------------------|---------------|
| Technology          | Flooded       |
| EAN/GTIN            | 3661024044141 |
| Voltage             | 12 V          |
| Capacity            | 65.0 Ah       |
| CCA                 | 580 A         |
| Length              | 230 mm        |
| Width               | 173 mm        |
| Height              | 222 mm        |
| Box size            | D23           |
| Polarity            | ETN 0         |
| Terminal Type       | EN taper post |
| Hold Down           | Korean B1     |
| Weights (subject of | 16.00 kg      |
| variation)          |               |