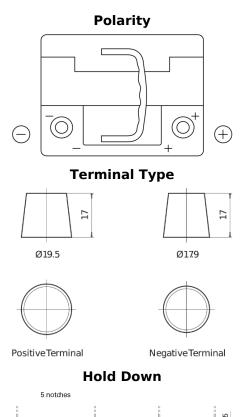

## Formula Xtreme FA530

| Part number                    | FA530         |
|--------------------------------|---------------|
| Technology                     | Flooded       |
| EAN/GTIN                       | 3661024044202 |
| Voltage                        | 12 V          |
| Capacity                       | 53.0 Ah       |
| CCA                            | 540 A         |
| Length                         | 207 mm        |
| Width                          | 175 mm        |
| Height                         | 190 mm        |
| Box size                       | L01           |
| Polarity                       | ETN 0         |
| Terminal Type                  | EN taper post |
| Hold Down                      | B13           |
| Weights (subject of variation) | 12.70 kg      |