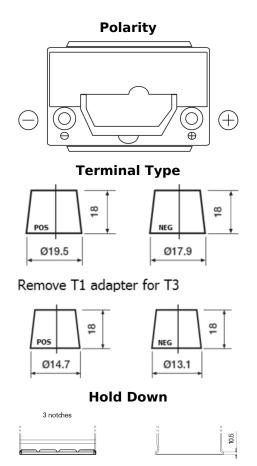

## Formula Xtreme FA456

| Part number                    | FA456          |
|--------------------------------|----------------|
| Technology                     | Flooded        |
| EAN/GTIN                       | 3661024044127  |
| Voltage                        | 12 V           |
| Capacity                       | 45.0 Ah        |
| CCA                            | 390 A          |
| Length                         | 237 mm         |
| Width                          | 127 mm         |
| Height                         | 227 mm         |
| Box size                       | B24            |
| Polarity                       | ETN 0          |
| Terminal Type                  | JIS taper post |
| Hold Down                      | B1             |
| Weights (subject of variation) | 11.80 kg       |