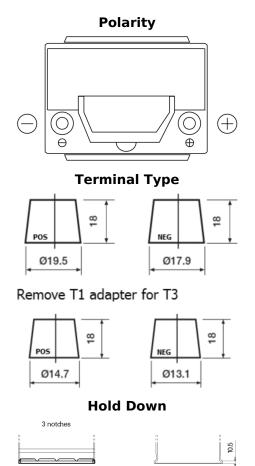

## Formula Xtreme FA406

| Part number                    | FA406          |
|--------------------------------|----------------|
| Technology                     | Flooded        |
| EAN/GTIN                       | 3661024047005  |
| Voltage                        | 12 V           |
| Capacity                       | 40.0 Ah        |
| CCA                            | 350 A          |
| Length                         | 187 mm         |
| Width                          | 127 mm         |
| Height                         | 220 mm         |
| Box size                       | B19            |
| Polarity                       | ETN 0          |
| Terminal Type                  | JIS taper post |
| Hold Down                      | B1             |
| Weights (subject of variation) | 9.30 kg        |