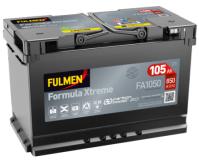

## **Product overview**

**Batteries for Cars** 

## Formula Xtreme FA1050

| Part number                    | FA1050        |
|--------------------------------|---------------|
| Technology                     | Flooded       |
| EAN/GTIN                       | 3661024044301 |
| Voltage                        | 12 V          |
| Capacity                       | 105.0 Ah      |
| CCA                            | 850 A         |
| Length                         | 315 mm        |
| Width                          | 175 mm        |
| Height                         | 205 mm        |
| Box size                       | LH4           |
| Polarity                       | ETN 0         |
| Terminal Type                  | EN taper post |
| Hold Down                      | B13           |
| Weights (subject of variation) | 23.10 kg      |

## Polarity Terminal Type Ø19.5 Ø179 Positive Terminal Hold Down 5 notches

Design, features and specifications are subject to change without notice. We disclaim any representation or warranty, express or implied, concerning the data or recommendations, and in no event shall be liable for any loss or damage claimed to have arisen as a result. Some products may not be available in your local market.