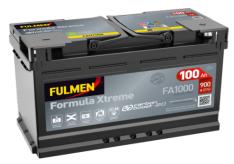

## Formula Xtreme FA1000

| Part number                    | FA1000        |
|--------------------------------|---------------|
| Technology                     | Flooded       |
| EAN/GTIN                       | 3661024044257 |
| Voltage                        | 12 V          |
| Capacity                       | 100.0 Ah      |
| CCA                            | 900 A         |
| Length                         | 353 mm        |
| Width                          | 175 mm        |
| Height                         | 190 mm        |
| Box size                       | L05           |
| Polarity                       | ETN 0         |
| Terminal Type                  | EN taper post |
| Hold Down                      | B13           |
| Weights (subject of variation) | 22.60 kg      |