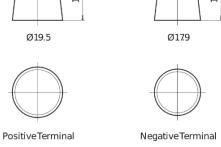

|
|--------------------------------|---------------|
| Technology                     | EFB           |
| EAN/GTIN                       | 3661024037495 |
| Voltage                        | 12 V          |
| Capacity                       | 100.0 Ah      |
| CCA                            | 900 A         |
| Watt hour                      | 850 Wh        |
| Length                         | 353 mm        |
| Width                          | 175 mm        |
| Height                         | 190 mm        |
| Box size                       | L05           |
| Polarity                       | ETN 0         |
| Terminal Type                  | EN taper post |
| Hold Down                      | B13           |
| Weights (subject of variation) | 25.50 kg      |

## Polarity Terminal Type



## **Hold Down**





Design, features and specifications are subject to change without notice. We disclaim any representation or warranty, express or implied, concerning the data or recommendations, and in no event shall be liable for any loss or damage claimed to have arisen as a result. Some products may not be available in your local market.