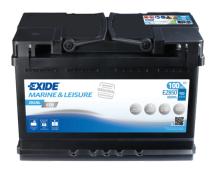

## **Dual EFB EZ850**

| Part number                    | EZ850         |
|--------------------------------|---------------|
| Technology                     | EFB           |
| EAN/GTIN                       | 3661024037495 |
| Voltage                        | 12 V          |
| Capacity                       | 100.0 Ah      |
| CCA                            | 900 A         |
| Watt hour                      | 850 Wh        |
| Length                         | 353 mm        |
| Width                          | 175 mm        |
| Height                         | 190 mm        |
| Box size                       | L05           |
| Polarity                       | ETN 0         |
| Terminal Type                  | EN taper post |
| Hold Down                      | B13           |
| Weights (subject of variation) | 25.50 kg      |