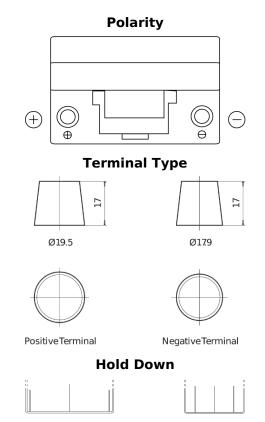

## **Dual EFB EZ650**

| Part number                    | EZ650         |
|--------------------------------|---------------|
| Technology                     | EFB           |
| EAN/GTIN                       | 3661024037648 |
| Voltage                        | 12 V          |
| Capacity                       | 75.0 Ah       |
| CCA                            | 750 A         |
| Watt hour                      | 650 Wh        |
| Length                         | 260 mm        |
| Width                          | 173 mm        |
| Height                         | 222 mm        |
| Box size                       | D26           |
| Polarity                       | ETN 1         |
| Terminal Type                  | EN taper post |
| Hold Down                      | В0            |
| Weights (subject of variation) | 19.00 kg      |