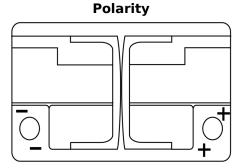

## **Dual EFB EZ600**

| Part number                    | EZ600         |
|--------------------------------|---------------|
| Technology                     | EFB           |
| EAN/GTIN                       | 3661024037488 |
| Voltage                        | 12 V          |
| Capacity                       | 70.0 Ah       |
| CCA                            | 760 A         |
| Watt hour                      | 600 Wh        |
| Length                         | 278 mm        |
| Width                          | 175 mm        |
| Height                         | 190 mm        |
| Box size                       | L03           |
| Polarity                       | ETN 0         |
| Terminal Type                  | EN taper post |
| Hold Down                      | B13           |
| Weights (subject of variation) | 19.30 kg      |