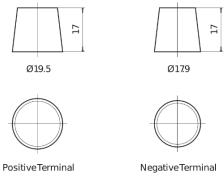

|
|--------------------------------|---------------|
| Technology                     | EFB           |
| EAN/GTIN                       | 3661024037488 |
| Voltage                        | 12 V          |
| Capacity                       | 70.0 Ah       |
| CCA                            | 760 A         |
| Watt hour                      | 600 Wh        |
| Length                         | 278 mm        |
| Width                          | 175 mm        |
| Height                         | 190 mm        |
| Box size                       | L03           |
| Polarity                       | ETN 0         |
| Terminal Type                  | EN taper post |
| Hold Down                      | B13           |
| Weights (subject of variation) | 19.30 kg      |



## **Terminal Type**



## **Hold Down**



Design, features and specifications are subject to change without notice. We disclaim any representation or warranty, express or implied, concerning the data or recommendations, and in no event shall be liable for any loss or damage claimed to have arisen as a result. Some products may not be available in your local market.