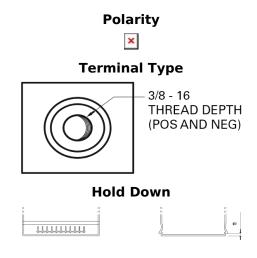

## Maxxima EX900

| Part number                    | EX900           |
|--------------------------------|-----------------|
| Technology                     | AGM             |
| EAN/GTIN                       | 3661024036603   |
| Voltage                        | 12 V            |
| Capacity                       | 50.0 Ah         |
| CCA                            | 800 A           |
| Length                         | 260 mm          |
| Width                          | 173 mm          |
| Height                         | 206 mm          |
| Box size                       | G34             |
| Polarity                       | ETN 9           |
| Terminal Type                  | SAE S 3/8" side |
|                                | Terminal        |
| Hold Down                      | B7              |
| Weights (subject of variation) | 17.90 kg        |