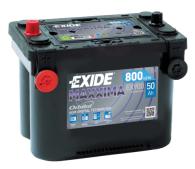

## Maxxima EX900

| Part number                    | EX900           |
|--------------------------------|-----------------|
| Technology                     | AGM             |
| EAN/GTIN                       | 3661024036603   |
| Voltage                        | 12 V            |
| Capacity                       | 50.0 Ah         |
| CCA                            | 800 A           |
| Length                         | 260 mm          |
| Width                          | 173 mm          |
| Height                         | 206 mm          |
| Box size                       | G34             |
| Polarity                       | ETN 9           |
| Terminal Type                  | SAE S 3/8" side |
|                                | Terminal        |
| Hold Down                      | B7              |
| Weights (subject of variation) | 17.90 kg        |