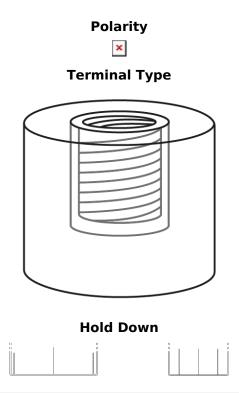

## **Equipment Li-Ion EV3800S/36**

| Part number                    | EV3800S/36    |
|--------------------------------|---------------|
| Technology                     | Li-lon        |
| EAN/GTIN                       | 3661024038010 |
| Voltage                        | 36 V          |
| Capacity                       | 100.0 Ah      |
| Watt hour                      | 3800 Wh       |
| Length                         | 520 mm        |
| Width                          | 269 mm        |
| Height                         | 221 mm        |
| Box size                       | H52           |
| Polarity                       | ETN 4         |
| Terminal Type                  | Female M8     |
| Hold Down                      | В0            |
| Weights (subject of variation) | 35.50 kg      |