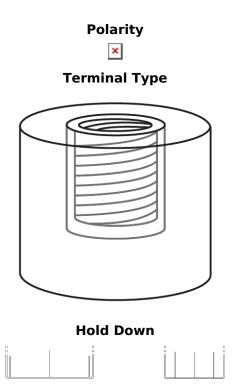

## **Equipment Li-Ion EV2500S**

| Part number                    | EV2500S       |
|--------------------------------|---------------|
| Technology                     | Li-lon        |
| EAN/GTIN                       | 3661024037990 |
| Voltage                        | 12 V          |
| Capacity                       | 200.0 Ah      |
| Watt hour                      | 2500 Wh       |
| Length                         | 485 mm        |
| Width                          | 170 mm        |
| Height                         | 240 mm        |
| Box size                       | F51           |
| Polarity                       | ETN 1         |
| Terminal Type                  | Female M8     |
| Hold Down                      | В0            |
| Weights (subject of variation) | 25.70 kg      |