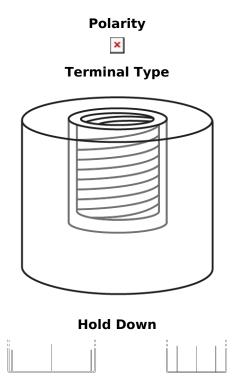

## **Equipment Li-Ion EV1300S**

| Part number                    | EV1300S       |
|--------------------------------|---------------|
| Technology                     | Li-lon        |
| EAN/GTIN                       | 3661024037983 |
| Voltage                        | 12 V          |
| Capacity                       | 100.0 Ah      |
| Watt hour                      | 1300 Wh       |
| Length                         | 308 mm        |
| Width                          | 168 mm        |
| Height                         | 211 mm        |
| Box size                       | D31           |
| Polarity                       | ETN 1         |
| Terminal Type                  | Female M8     |
| Hold Down                      | В0            |
| Weights (subject of variation) | 12.10 kg      |