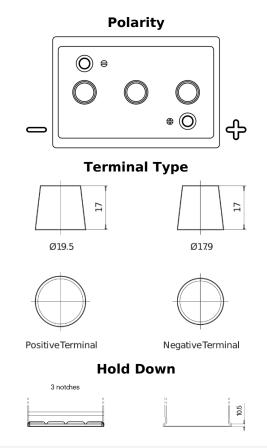

## Vintage EU140-6

| Part number                    | EU140-6       |
|--------------------------------|---------------|
| Technology                     | Flooded       |
| EAN/GTIN                       | 3661024036153 |
| Voltage                        | 6 V           |
| Capacity                       | 140.0 Ah      |
| CCA                            | 900 A         |
| Length                         | 257 mm        |
| Width                          | 175 mm        |
| Height                         | 236 mm        |
| Box size                       | M04           |
| Polarity                       | ETN 0         |
| Terminal Type                  | EN taper post |
| Hold Down                      | B1            |
| Weights (subject of variation) | 18.40 kg      |