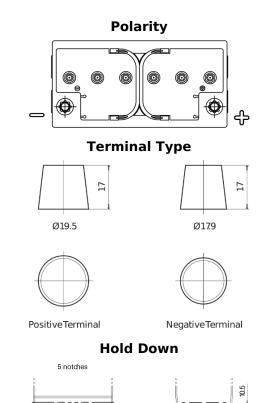

## **Equipment ET650**

| Part number                    | ET650         |
|--------------------------------|---------------|
| Technology                     | Flooded       |
| EAN/GTIN                       | 3661024035927 |
| Voltage                        | 12 V          |
| Capacity                       | 100.0 Ah      |
| Watt hour                      | 650 Wh        |
| Length                         | 353 mm        |
| Width                          | 175 mm        |
| Height                         | 190 mm        |
| Box size                       | L05           |
| Polarity                       | ETN 0         |
| Terminal Type                  | EN taper post |
| Hold Down                      | B13           |
| Weights (subject of variation) | 26.50 kg      |