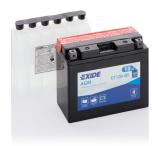

## AGM MC (Dry) ET12B-BS

|  | Part number                    | ET12B-BS      |
|--|--------------------------------|---------------|
|  | Technology                     | AGM           |
|  | EAN/GTIN                       | 3661024033800 |
|  | Voltage                        | 12 V          |
|  | Capacity                       | 10.0 Ah       |
|  | CCA                            | 160 A         |
|  | Length                         | 150 mm        |
|  | Width                          | 70 mm         |
|  | Height                         | 130 mm        |
|  | Box size                       | C51           |
|  | Polarity                       | ETN 1         |
|  | Terminal Type                  | M04           |
|  | Hold Down                      | B0            |
|  | Weights (subject of variation) | 3.70 kg       |
|  |                                |               |