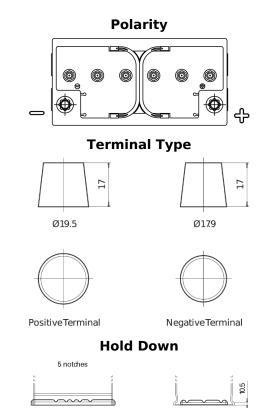

## **Equipment GEL ES900**

| Part number                    | ES900         |
|--------------------------------|---------------|
| Technology                     | GEL           |
| EAN/GTIN                       | 3661024035835 |
| Voltage                        | 12 V          |
| Capacity                       | 80.0 Ah       |
| Watt hour                      | 900 Wh        |
| Length                         | 353 mm        |
| Width                          | 175 mm        |
| Height                         | 190 mm        |
| Box size                       | L05           |
| Polarity                       | ETN 0         |
| Terminal Type                  | EN taper post |
| Hold Down                      | B13           |
| Weights (subject of variation) | 25.50 kg      |