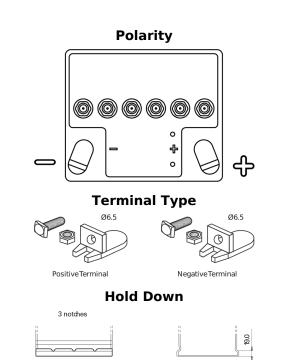

## **Equipment GEL ES450**

| Part number                    | ES450            |
|--------------------------------|------------------|
| Technology                     | GEL              |
| EAN/GTIN                       | 3661024035859    |
| Voltage                        | 12 V             |
| Capacity                       | 40.0 Ah          |
| Watt hour                      | 450 Wh           |
| Length                         | 207 mm           |
| Width                          | 175 mm           |
| Height                         | 175 mm           |
| Box size                       | LB1              |
| Polarity                       | ETN 0            |
| Terminal Type                  | EN full Ford lug |
| Hold Down                      | B4               |
| Weights (subject of variation) | 14.20 kg         |