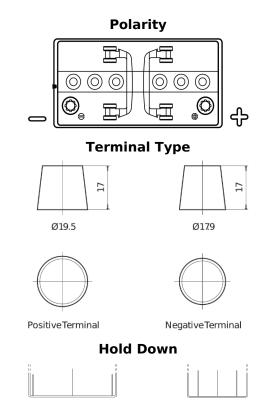

## **Equipment GEL ES1300**

| Part number                    | ES1300        |
|--------------------------------|---------------|
| Technology                     | GEL           |
| EAN/GTIN                       | 3661024035781 |
| Voltage                        | 12 V          |
| Capacity                       | 120.0 Ah      |
| Watt hour                      | 1300 Wh       |
| Length                         | 345 mm        |
| Width                          | 171 mm        |
| Height                         | 283 mm        |
| Box size                       | D03           |
| Polarity                       | ETN 0         |
| Terminal Type                  | EN taper post |
| Hold Down                      | В0            |
| Weights (subject of variation) | 37.50 kg      |