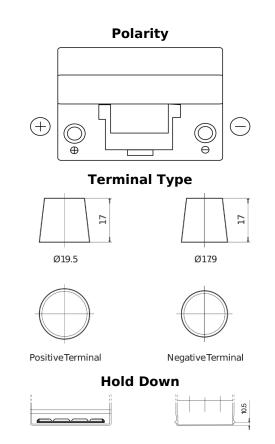

## **Dual ER450**

| Part number                    | ER450         |
|--------------------------------|---------------|
| Technology                     | Flooded       |
| EAN/GTIN                       | 3661024035996 |
| Voltage                        | 12 V          |
| Capacity                       | 95.0 Ah       |
| CCA                            | 650 A         |
| Watt hour                      | 450 Wh        |
| Length                         | 306 mm        |
| Width                          | 173 mm        |
| Height                         | 222 mm        |
| Box size                       | D31           |
| Polarity                       | ETN 1         |
| Terminal Type                  | EN taper post |
| Hold Down                      | Korean B1     |
| Weights (subject of variation) | 21.70 kg      |