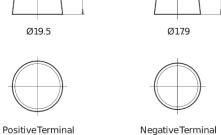

## Polarity Terminal Type

## **Equipment AGM EQ800**

| Part number                    | EQ800         |
|--------------------------------|---------------|
| Technology                     | AGM           |
| EAN/GTIN                       | 3661024037464 |
| Voltage                        | 12 V          |
| Capacity                       | 95.0 Ah       |
| Watt hour                      | 800 Wh        |
| Length                         | 353 mm        |
| Width                          | 175 mm        |
| Height                         | 190 mm        |
| Box size                       | L05           |
| Polarity                       | ETN 0         |
| Terminal Type                  | EN taper post |
| Hold Down                      | B13           |
| Weights (subject of variation) | 26.10 kg      |