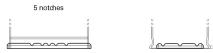

## **Hold Down**

Design, features and specifications are subject to change without notice. We disclaim any representation or warranty, express or implied, concerning the data or recommendations, and in no event shall be liable for any loss or damage claimed to have arisen as a result. Some products may not be available in your local market.

## **Equipment AGM EQ800**

| Part number                    | EQ800         |
|--------------------------------|---------------|
| Technology                     | AGM           |
| EAN/GTIN                       | 3661024037464 |
| Voltage                        | 12 V          |
| Capacity                       | 95.0 Ah       |
| Watt hour                      | 800 Wh        |
| Length                         | 353 mm        |
| Width                          | 175 mm        |
| Height                         | 190 mm        |
| Box size                       | L05           |
| Polarity                       | ETN 0         |
| Terminal Type                  | EN taper post |
| Hold Down                      | B13           |
| Weights (subject of variation) | 26.10 kg      |