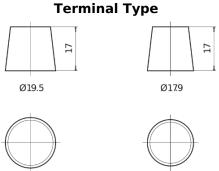

## **Equipment AGM EQ600**

| Part number                    | EQ600         |
|--------------------------------|---------------|
| Technology                     | AGM           |
| EAN/GTIN                       | 3661024037457 |
| Voltage                        | 12 V          |
| Capacity                       | 70.0 Ah       |
| Watt hour                      | 600 Wh        |
| Length                         | 278 mm        |
| Width                          | 175 mm        |
| Height                         | 190 mm        |
| Box size                       | L03           |
| Polarity                       | ETN 0         |
| Terminal Type                  | EN taper post |
| Hold Down                      | B13           |
| Weights (subject of variation) | 20.60 kg      |
|                                |               |