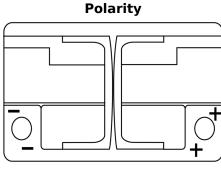

## **Equipment AGM EQ600**

| Part number                    | EQ600         |
|--------------------------------|---------------|
| Technology                     | AGM           |
| EAN/GTIN                       | 3661024037457 |
| Voltage                        | 12 V          |
| Capacity                       | 70.0 Ah       |
| Watt hour                      | 600 Wh        |
| Length                         | 278 mm        |
| Width                          | 175 mm        |
| Height                         | 190 mm        |
| Box size                       | L03           |
| Polarity                       | ETN 0         |
| Terminal Type                  | EN taper post |
| Hold Down                      | B13           |
| Weights (subject of variation) | 20.60 kg      |
|                                |               |

NegativeTerminal

PositiveTerminal

Design, features and specifications are subject to change without notice. We disclaim any representation or warranty, express or implied, concerning the data or recommendations, and in no event shall be liable for any loss or damage claimed to have arisen as a result. Some products may not be available in your local market.