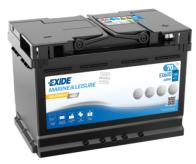

## **Product overview**

Batteries for Marine and Leisure

## **Equipment AGM EQ600**

| Part number                    | EQ600         |
|--------------------------------|---------------|
| Technology                     | AGM           |
| EAN/GTIN                       | 3661024037457 |
| Voltage                        | 12 V          |
| Capacity                       | 70.0 Ah       |
| Watt hour                      | 600 Wh        |
| Length                         | 278 mm        |
| Width                          | 175 mm        |
| Height                         | 190 mm        |
| Box size                       | L03           |
| Polarity                       | ETN 0         |
| Terminal Type                  | EN taper post |
| Hold Down                      | B13           |
| Weights (subject of variation) | 20.60 kg      |
|                                |               |